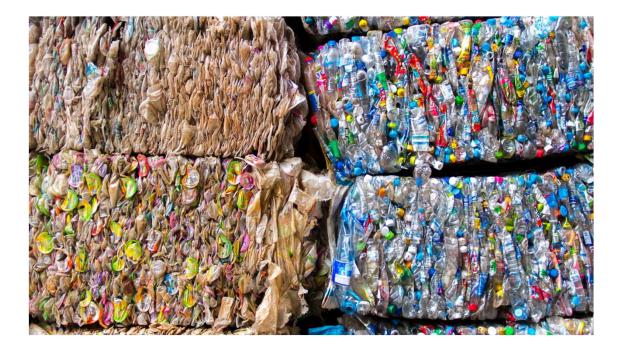

#### From This.....to That!!

#### From This.....to That!!

How Plastic Bottles Are Recycled Into Polyester