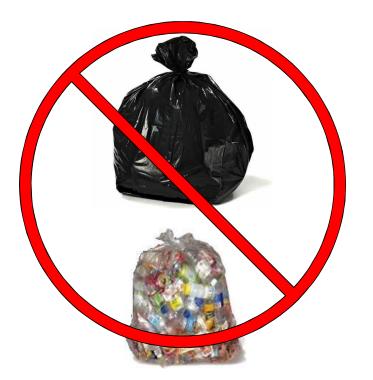

What Happens at the MRF





#### From This.....to That!!





#### From This.....to That!!







#### From This.....to That!!









How Plastic Bottles Are Recycled Into Polyester

# What is Wish-Cycling?



The process of adding an item to your recycling bin without knowing if it's actually recyclable.











## Back to the Basics

#### **Plastic containers**







#### Back to the Basics Plastic containers







#### Back to the Basics Plastic containers





#### Back to the Basics Metal Food and Beverage Containers











#### Back to the Basics Cardboard and Mixed Paper







### Shredded Paper





# What DOES NOT GO in the cart..



#### Not in the Cart











#### Not in the Cart





#### Contamination





#### Contamination





# Preparing your recyclables







#### No "tanglers", please.





























### Reduce

Reduce means to make a smaller amount of waste.

- Buy Less Stuff Consume Less
- Choose less packaging
- Zero waste
- Project 333







### Reuse

Instead of throwing somethings away after one use, why not reuse it!

- Repurpose old containers
- Skip single-use plastic
- One person's trash could be someone else's treasure





#### Recycling in Plano



#### **Electronics Recycling**



If it has ever plugged in or used a battery, it can be recycled.



#### **Electronics Recycling**

#### Monthly schedule

- 1<sup>st</sup> Saturday First United Methodist
- 2<sup>nd</sup> Saturday St. Andrew's United Methodist
- 3<sup>rd</sup> Saturday Christ United Methodist

Check plano.gov/electronics for times and details.



#