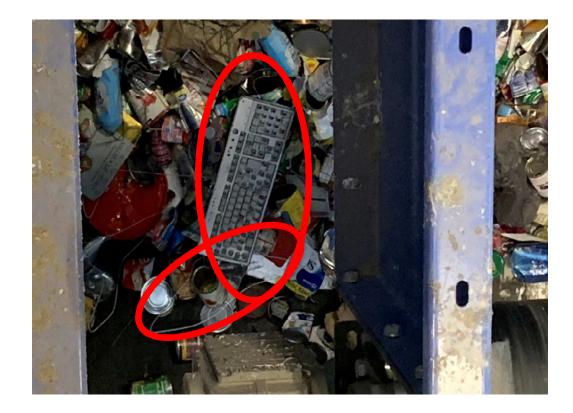

This.....to That!!





#### From This.....to That!!







#### From This.....to That!!









How Plastic Bottles Are Recycled Into Polyester

# What is Wish-Cycling?



The process of adding an item to your recycling bin without knowing if it's actually recyclable.











## Back to the Basics

#### **Plastic containers**







#### Back to the Basics Plastic containers







#### Back to the Basics Plastic containers





#### Back to the Basics Metal Food and Beverage Containers











#### Back to the Basics Cardboard and Mixed Paper







### Shredded Paper





# What DOES NOT GO in the cart..



#### Not in the Cart











#### Not in the Cart





#### Contamination





#### Contamination





# Preparing your recyclables







#### No "tanglers", please.





























### Reduce

Reduce means to make a smaller amount of waste.

- Buy Less Stuff Consume Less
- Choose less packaging
- Zero waste
- Project 333







### Reuse

Instead of throwing somethings away after one use, why not reuse it!

- Repurpose old containers
- Skip single-use plastic
- One person's trash could be someone else's treasure





#### Recycling in Plano



#### **Electronics Recycling**



If it has ever plugged in or used a battery, it can be recycled.



#### **Electronics Recycling**

#### Monthly schedule

- 1<sup>st</sup> Saturday First United Methodist
- 2<sup>nd</sup> Saturday St. Andrew's United Methodist
- 3<sup>rd</sup> Saturday Christ United Methodist

Check plano.gov/electronics for times and details.



# Questions?