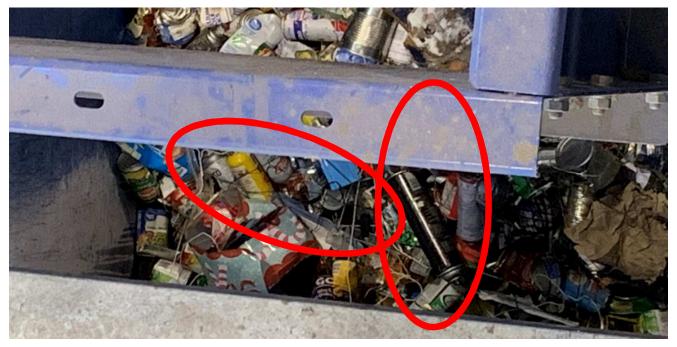

.to That!!





#### From This.....to That!!







#### From This.....to That!!









How Plastic Bottles Are Recycled Into Polyester

# What is Wish-Cycling?



The process of adding an item to your recycling bin without knowing if it's actually recyclable.











## Back to the Basics

#### **Plastic containers**







#### Back to the Basics Plastic containers







#### Back to the Basics Plastic containers





#### Back to the Basics Metal Food and Beverage Containers











#### Back to the Basics Cardboard and Mixed Paper







### Shredded Paper





# What DOES NOT GO in the cart..



#### Not in the Cart











#### Not in the Cart





#### Contamination





#### Contamination





# Preparing your recyclables







#### No "tanglers", please.





























### Reduce

Reduce means to make a smaller amount of waste.

- Buy Less Stuff Consume Less
- Choose less packaging
- Zero waste
- Project 333







### Reuse

Instead of throwing somethings away after one use, why not reuse it!

- Repurpose old containers
- Skip single-use plastic
- One person's trash could be someone else's treasure





#### Recycling in Plano



#### **Electronics Recycling**



If it has ever plugged in or used a battery, it can be recycled.



#### **Electronics Recycling**

#### Monthly schedule

- 1<sup>st</sup> Saturday First United Methodist
- 2<sup>nd</sup> Saturday St. Andrew's United Methodist
- 3<sup>rd</sup> Saturday Christ United Methodist

Check plano.gov/electronics for times and details.



# Questions?