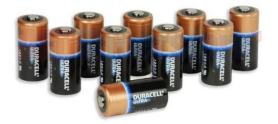

#### **Electronics Recycling**

If it has ever plugged in or used a battery, it can be recycled.

#### **Electronics Recycling**