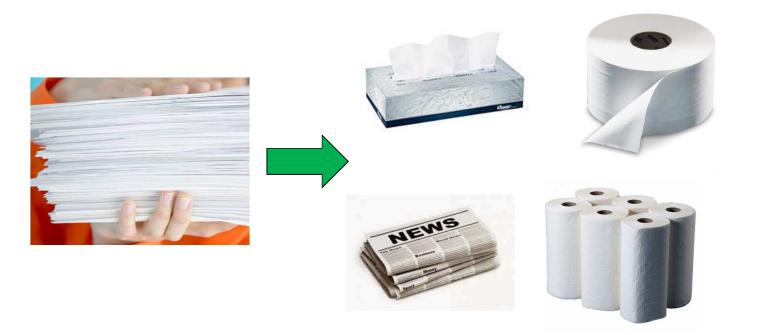

#### From This.....to That!!

#### From This.....to That!!

How Plastic Bottles Are Recycled Into Polyester