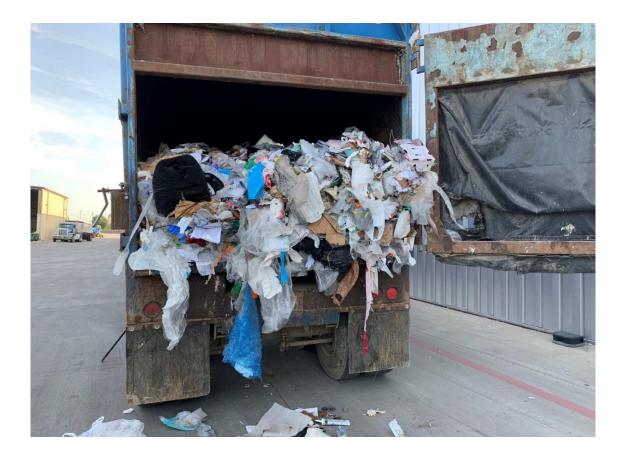

#### From This.....to That!!







#### From This.....to That!!









How Plastic Bottles Are Recycled Into Polyester

# What is Wish-Cycling?



The process of adding an item to your recycling bin without knowing if it's actually recyclable.











## Back to the Basics

#### **Plastic containers**







#### Back to the Basics Plastic containers







#### Back to the Basics Plastic containers





#### Back to the Basics Metal Food and Beverage Containers











#### Back to the Basics Cardboard and Mixed Paper







### Shredded Paper





# What DOES NOT GO in the cart..



#### Not in the Cart











#### Not in the Cart





#### Contamination





#### Contamination





# Preparing your recyclables







#### No "tanglers", please.





























### Reduce

Reduce means to make a smaller amount of waste.

- Buy Less Stuff Consume Less
- Choose less packaging
- Zero waste
- Project 333







### Reuse

Instead of throwing somethings away after one use, why not reuse it!

- Repurpose old containers
- Skip single-use plastic
- One person's trash could be someone else's treasure





#### Recycling in Plano



#### **Electronics Recycling**



If it has ever plugged in or used a battery, it can be recycled.



#### **Electronics Recycling**

#### Monthly schedule

- 1<sup>st</sup> Saturday First United Methodist
- 2<sup>nd</sup> Saturday St. Andrew's United Methodist
- 3<sup>rd</sup> Saturday Christ United Methodist

Check plano.gov/electronics for times and details.



# Questions?