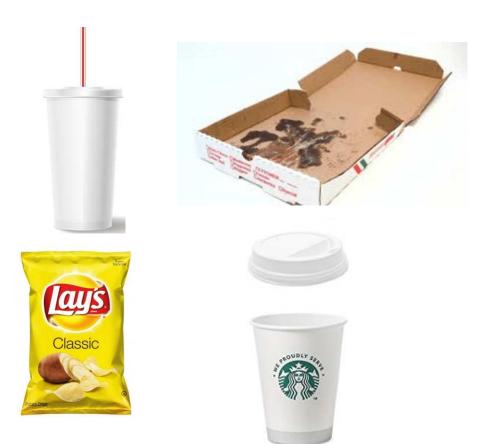

#### Where Do Recyclables Go?





#### Where Do Recyclables Go?

#### Here's What Happens at the MRF





#### From This.....to That!!





#### From This.....to That!!







#### From This.....to That!!









How Plastic Bottles Are Recycled Into Polyester

# What is Wish-Cycling?



The process of adding an item to your recycling bin without knowing if it's actually recyclable.











## Back to the Basics

#### **Plastic containers**







#### Back to the Basics Plastic containers







#### Back to the Basics Plastic containers





#### Back to the Basics Metal Food and Beverage Containers











#### Back to the Basics Cardboard and Mixed Paper







### Shredded Paper





# What DOES NOT GO in the cart..



#### Not in the Cart











#### Not in the Cart





#### Contamination





#### Contamination





# Preparing your recyclables







#### No "tanglers", please.





























### Reduce

Reduce means to make a smaller amount of waste.

- Buy Less Stuff Consume Less
- Choose less packaging
- Zero waste
- Project 333







### Reuse

Instead of throwing somethings away after one use, why not reuse it!

- Repurpose old containers
- Skip single-use plastic
- One person's trash could be someone else's treasure





#### Recycling in Plano



#### **Electronics Recycling**



If it has ever plugged in or used a battery, it can be recycled.



#### **Electronics Recycling**

#### Monthly schedule

- 1<sup>st</sup> Saturday First United Methodist
- 2<sup>nd</sup> Saturday St. Andrew's United Methodist
- 3<sup>rd</sup> Saturda