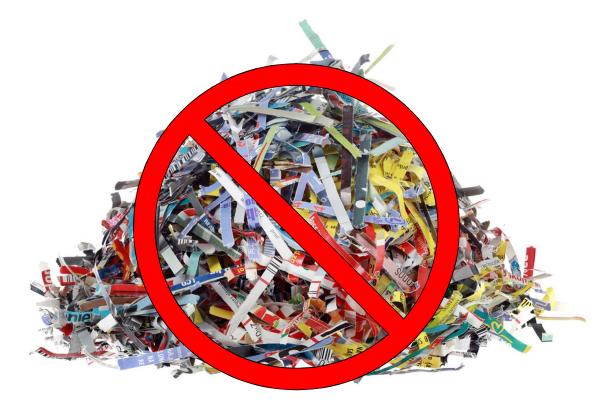

# Recycling





#### Where Do Recyclables Go?







#### Where Do Recyclables Go?





#### Where Do Recyclables Go?

#### Here's What Happens at the MRF





#### From This.....to That!!





#### From This.....to That!!







#### From This.....to That!!









How Plastic Bottles Are Recycled Into Polyester

# What is Wish-Cycling?



The process of adding an item to your recycling bin without knowing if it's actually recyclable.











## Back to the Basics

#### **Plastic containers**







#### Back to the Basics Plastic containers







#### Back to the Basics Plastic containers





#### Back to the Basics Metal Food and Beverage Containers











#### Back to the Basics Cardboard and Mixed Paper







### Shredded Paper





# What DOES NOT GO in the cart..



#### Not in the Cart











#### Not in the Cart





#### Contamination





#### Contamination





# Preparing your recyclables







#### No "tanglers", please.





























### Reduce

Reduce means to make a smaller amount of waste.

- Buy Less Stuff Consume Less
- Choose less packaging
- Zero waste
- Project 333







### Reuse

Instead of throwing somethings away after one use, why not reuse it!

- Repurpose old containers
- Skip single-use plastic
- One person's trash could be someone else's treasure





#### Recycling in Plano



#### **Electronics Recycling**



If it has ever plugged in or used a battery, it can be recycled.



#### **Electronics Recycling**

#### Monthly schedule

- 1<sup>st</sup> Saturday First Uni