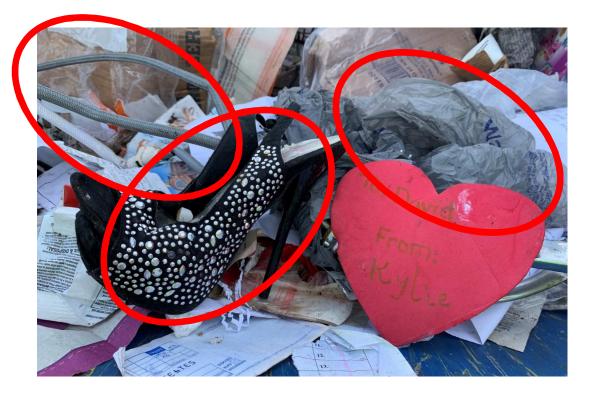

# What is Wish-Cycling?

The process of adding an item to your recycling bin without knowing if it's actually recyclable.