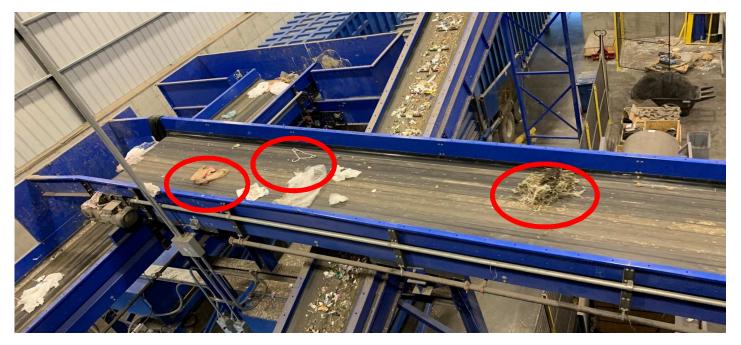

.....to That!!





#### From This.....to That!!







#### From This.....to That!!









How Plastic Bottles Are Recycled Into Polyester

# What is Wish-Cycling?



The process of adding an item to your recycling bin without knowing if it's actually recyclable.











## Back to the Basics

#### **Plastic containers**







#### Back to the Basics Plastic containers







#### Back to the Basics Plastic containers





#### Back to the Basics Metal Food and Beverage Containers











#### Back to the Basics Cardboard and Mixed Paper







### Shredded Paper





# What DOES NOT GO in the cart..



#### Not in the Cart











#### Not in the Cart





#### Contamination





#### Contamination





# Preparing your recyclables







#### No "tanglers", please.





























### Reduce

Reduce means to make a smaller amount of waste.

- Buy Less Stuff Consume Less
- Choose less packaging
- Zero waste
- Project 333







### Reuse

Instead of throwing somethings away after one use, why not reuse it!

- Repurpose old containers
- Skip single-use plastic
- One person's trash could be someone else's treasure





#### Recycling in Plano



#### **Electronics Recycling**



If it has ever plugged in or used a battery, it can be recycled.



#### **Electronics Recycling**

#### Monthly schedule

- 1<sup>st</sup> Saturday First United Methodist
- 2<sup>nd</sup> Saturday St. Andrew's United Methodist
- 3<sup>rd</sup> Saturday Christ United Methodist

Check plano.gov/electronics for times and details.



# Questions?