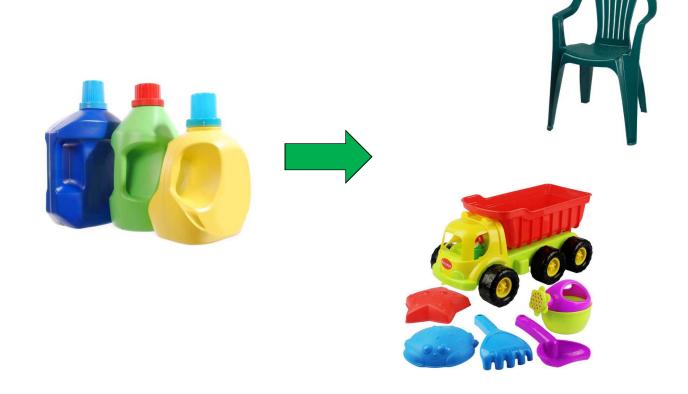

#### From This.....to That!!

#### From This.....to That!!

How Plastic Bottles Are Recycled Into Polyester