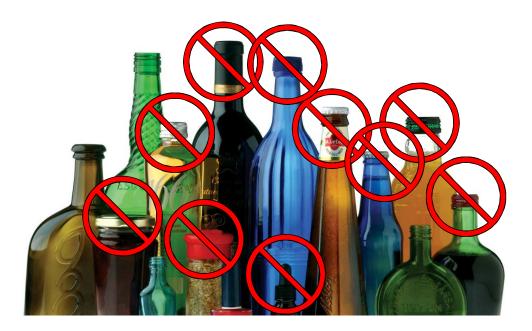

# Recycling





#### Where Do Recyclables Go?







#### Where Do Recyclables Go?





#### Where Do Recyclables Go?

#### Here's What Happens at the MRF





#### From This.....to That!!





#### From This.....to That!!







#### From This.....to That!!









How Plastic Bottles Are Recycled Into Polyester

# What is Wish-Cycling?



The process of adding an item to your recycling bin without knowing if it's actually recyclable.











## Back to the Basics

#### **Plastic containers**







#### Back to the Basics Plastic containers







#### Back to the Basics Plastic containers





#### Back to the Basics Metal Food and Beverage Containers











#### Back to the Basics Cardboard and Mixed Paper







### Shredded Paper





# What DOES NOT GO in the cart..



#### Not in the Cart











#### Not in the Cart





#### Contamination





#### Contamination





# Preparing your recyclables







#### No "tanglers", please.





























### Reduce

Reduce means to make a smaller amount of waste.

- Buy Less Stuff Consume Less
- Choose less packaging
- Zero waste
- Project 333







### Reuse

Instead of throwing somethings away after one use, why not reuse it!

- Repurpose old containers
- Skip single-use plastic
- One person's trash could be someone else's treasure





#### Recycling in Plano



#### **Electronics Recycling**



If it has ever plugged in or used a battery, it can be recycled.



#### **El