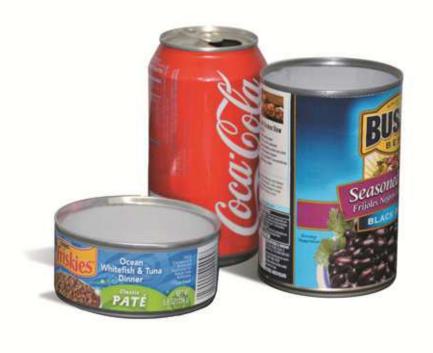

# Recycling





#### Where Do Recyclables Go?







#### Where Do Recyclables Go?





#### Where Do Recyclables Go?

#### Here's What Happens at the MRF





#### From This.....to That!!





#### From This.....to That!!







#### From This.....to That!!









How Plastic Bottles Are Recycled Into Polyester

# What is Wish-Cycling?



The process of adding an item to your recycling bin without knowing if it's actually recyclable.











## Back to the Basics

#### **Plastic containers**







#### Back to the Basics Plastic containers







#### Back to the Basics Plastic containers





#### Back to the Basics Metal Food and Beverage Containers











#### Back to the Basics Cardboard and Mixed Paper







### Shredded Paper





# What DOES NOT GO in the cart..



#### Not in the Cart











#### Not in the Cart





#### Contamination





#### Contamination





# Preparing your recyclables







#### No "tanglers", please.





























### Reduce

Reduce means to make a smaller amount of waste.

- Buy Less Stuff Consume Less
- Choose less packaging
- Zero waste
- Project 333







### Reuse

Instead of throwing somethings away after one use, why not reuse it!

- Repurpose old containers
- Skip single-use plastic
- One person's trash could be someone else's treasure





#### Recycling in Plano



#### **Electronics Recycling**



If it has ever plugged in or used a battery, it can be recycled.



###