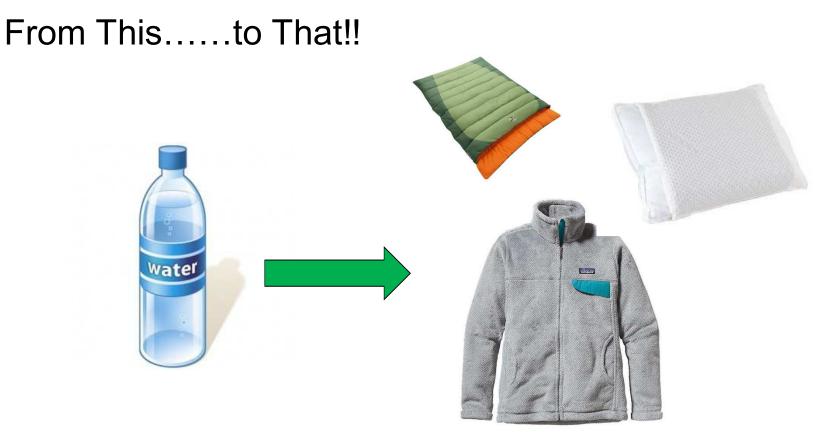

#### From This.....to That!!

#### From This.....to That!!

How Plastic Bottles Are Recycled Into Polyester