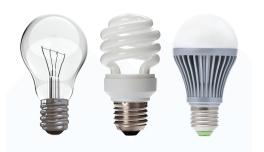

#### **Electronics Recycling**

If it has ever plugged in or used a battery, it can be recycled.

#### **Electronics Recycling**