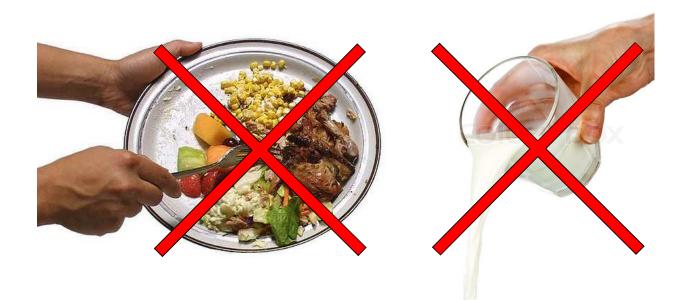

ables Go?





#### Where Do Recyclables Go?

#### Here's What Happens at the MRF





#### From This.....to That!!





#### From This.....to That!!







#### From This.....to That!!









How Plastic Bottles Are Recycled Into Polyester

# What is Wish-Cycling?



The process of adding an item to your recycling bin without knowing if it's actually recyclable.











## Back to the Basics

#### **Plastic containers**







#### Back to the Basics Plastic containers







#### Back to the Basics Plastic containers





#### Back to the Basics Metal Food and Beverage Containers











#### Back to the Basics Cardboard and Mixed Paper







### Shredded Paper





# What DOES NOT GO in the cart..



#### Not in the Cart











#### Not in the Cart





#### Contamination





#### Contamination





# Preparing your recyclables







#### No "tanglers", please.





























### Reduce

Reduce means to make a smaller amount of waste.

- Buy Less Stuff Consume Less
- Choose less packaging
- Zero waste
- Project 333







### Reuse

Instead of throwing somethings away after one use, why not reuse it!

- Repurpose old containers
- Skip single-use plastic
- One person's trash could be someone else's treasure





#### Recycling in Plano



#### **Electronics Recycling**



If it has ever plugged in or used a battery, it can be recycled.



#### **Electronics Recycling**

#### Monthly schedule

- 1<sup>st</sup> Saturday First United Methodist
- 2<sup>nd</sup> Saturday St. Andrew's United Methodist
- 3<sup>rd</sup> Saturday Christ United Methodis