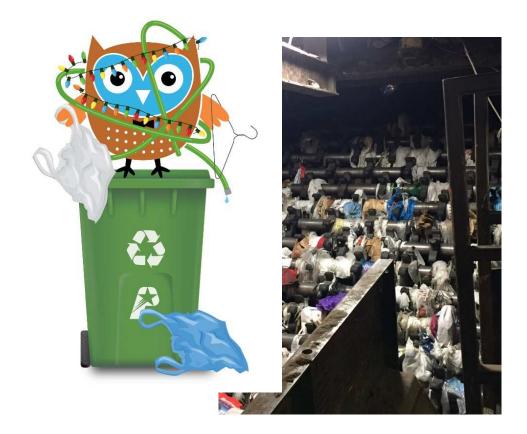

rom This.....to That!!





#### From This.....to That!!







#### From This.....to That!!









How Plastic Bottles Are Recycled Into Polyester

# What is Wish-Cycling?



The process of adding an item to your recycling bin without knowing if it's actually recyclable.











## Back to the Basics

#### **Plastic containers**







#### Back to the Basics Plastic containers







#### Back to the Basics Plastic containers





#### Back to the Basics Metal Food and Beverage Containers











#### Back to the Basics Cardboard and Mixed Paper







### Shredded Paper





# What DOES NOT GO in the cart..



#### Not in the Cart











#### Not in the Cart





#### Contamination





#### Contamination





# Preparing your recyclables







#### No "tanglers", please.





























### Reduce

Reduce means to make a smaller amount of waste.

- Buy Less Stuff Consume Less
- Choose less packaging
- Zero waste
- Project 333







### Reuse

Instead of throwing somethings away after one use, why not reuse it!

- Repurpose old containers
- Skip single-use plastic
- One person's trash could be someone else's treasure





#### Recycling in Plano



#### **Electronics Recycling**



If it has ever plugged in or used a battery, it can be recycled.



#### **Electronics Recycling**

#### Monthly schedule

- 1<sup>st</sup> Saturday First United Methodist
- 2<sup>nd</sup> Saturday St. Andrew's United Methodist
- 3<sup>rd</sup> Saturday Christ United Methodist

Check plano.gov/electronics for times and details.



# Questions?