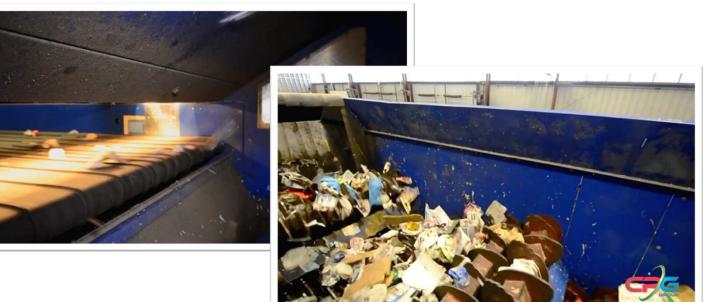

# Recycling





#### Where Do Recyclables Go?







#### Where Do Recyclables Go?





#### Where Do Recyclables Go?

#### Here's What Happens at the MRF





#### From This.....to That!!





#### From This.....to That!!







#### From This.....to That!!









How Plastic Bottles Are Recycled Into Polyester

# What is Wish-Cycling?



The process of adding an item to your recycling bin without knowing if it's actually recyclable.











## Back to the Basics

#### **Plastic containers**







#### Back to the Basics Plastic containers







#### Back to the Basics Plastic containers





#### Back to the Basics Metal Food and Beverage Containers











#### Back to the Basics Cardboard and Mixed Paper







### Shredded Paper





# What DOES NOT GO in the cart..



#### Not in the Cart











#### Not in the Cart





#### Contamination





#### Contamination





# Preparing your recyclables







#### No "tanglers",