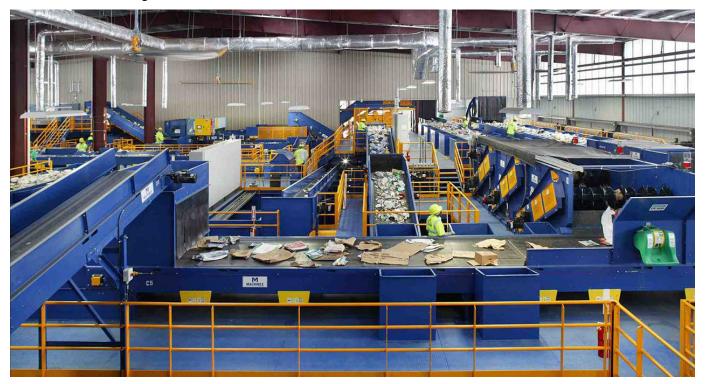

# Recycling





#### Where Do Recyclables Go?







#### Where Do Recyclables Go?





#### Where Do Recyclables Go?

#### Here's What Happens at the MRF





#### From This.....to That!!





#### From This.....to That!!







#### From This.....to That!!









How Plastic Bottles Are Recycled Into Polyester

# What is Wish-Cycling?



The process of adding an item to your recycling bin without knowing if it's actually recyclable.











## Back to the Basics

#### **Plastic containers**







#### Back to the Basics Plastic containers







#### Back to the Basics Plastic containers





#### Back to the Basics Metal Food and Beverage Containers











#### Back to the Basics Cardboard and Mixed Paper







### Shredded Paper





# What DOES NOT GO in the cart..



#### Not in the Cart











#### Not in the Cart